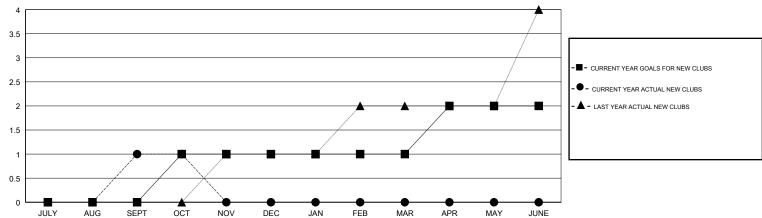

## MONTHLY MEMBERSHIP PROGRESS REPORT

## District A 711

Results as of: 10/31/2018



## GOALS AND ACTUAL NEW CLUBS CUMULATIVE



## GOALS AND ACTUAL MEMBERS CUMULATIVE



| -■- MEMBER GROWTH NET GOAL        |  |
|-----------------------------------|--|
| - ● - MEMBER GROWTH ACTUAL        |  |
| - ▲ - LAST YEAR MEMBERSHIP ACTUAL |  |
|                                   |  |
|                                   |  |
|                                   |  |

| DROPPED CLUBS: 0 |    |
|------------------|----|
| DROPPED MEMBERS  |    |
| DECEASED         | 4  |
| CLUB CANCELLED   | 0  |
| OTHER            | 47 |
| TOTAL            | 51 |

| ĺ |
|---|
|   |

| MALE               | 948 (63.75%)          |
|--------------------|-----------------------|
| FEMALE             | 539 (36.25%)          |
| Women Percentage F | Fiscal Year Goal: 38% |

**GENDER DISTRIBUTION** 

| CLICK HERE FOR CUMULATIVE |
|--------------------