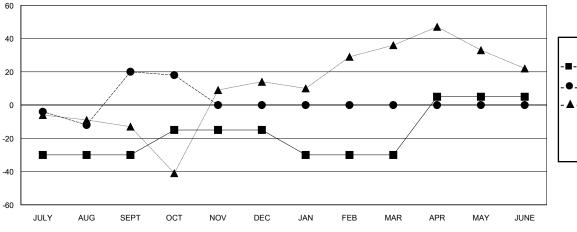

## GOALS AND ACTUAL MEMBERS CUMULATIVE

| -■- MEMBER GROWTH NET GOAL        |  |
|-----------------------------------|--|
| - ● - MEMBER GROWTH ACTUAL        |  |
| - ▲ - LAST YEAR MEMBERSHIP ACTUAL |  |
|                                   |  |
|                                   |  |
|                                   |  |