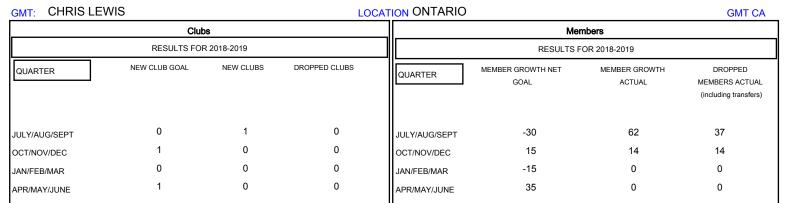

## MONTHLY MEMBERSHIP PROGRESS REPORT

## District A 711

Results as of: 10/31/2018



## GOALS AND ACTUAL NEW CLUBS CUMULATIVE



## GOALS AND ACTUAL MEMBERS CUMULATIVE



| -■- MEMBER GROWTH NET GOAL        |  |
|-----------------------------------|--|
| - ● - MEMBER GROWTH ACTUAL        |  |
| - ▲ - LAST YEAR MEMBERSHIP ACTUAL |  |
|                                   |  |
|                                   |  |
|                                   |  |

| DROPPED CLUBS: 0 |    |
|------------------|----|
| DROPPED MEMBERS  |    |
| DECEASED         | 4  |
| CLUB CANCELLED   | 0  |
| OTHER            | 47 |
| TOTAL            | 51 |

| ĺ |
|---|
|   |

| MALE               | 948 (63.75%)          |
|--------------------|-----------------------|
| FEMALE             | 539 (36.25%)          |
| Women Percentage F | Fiscal Year Goal: 38% |

**GENDER DISTRIBUTION** 

| CLICK